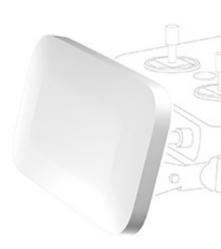

## Opis produktu

Features:

- QuickAttach mounting system
- · Adjustable tilt of the range extender
- · Dedicated pigtails
- · No drilling required
- · No modification to the drone itself
- · Long range extension without external boosters
- Design does not contain any removable parts
- · Complete solution
- Controller NOT included

Entire construction is 100% UV protected to assure longevity of the equipment. Additionally, part of the construction is made of aluminum to make the whole construction as light as possible. Mounting is made of stainless steel for rock solid stability.

Mounting the range extender is easy and doesn't require professional assistance. The entire set is lightweight and uniform (without any loose equipment pieces). Changing the direction of the antenna shouldn't cause any difficulties, as the system was designed in a way that allows quick position change with just a single "click" to 5 different positions. This way you can be sure that you do not lose the connection with your drone.